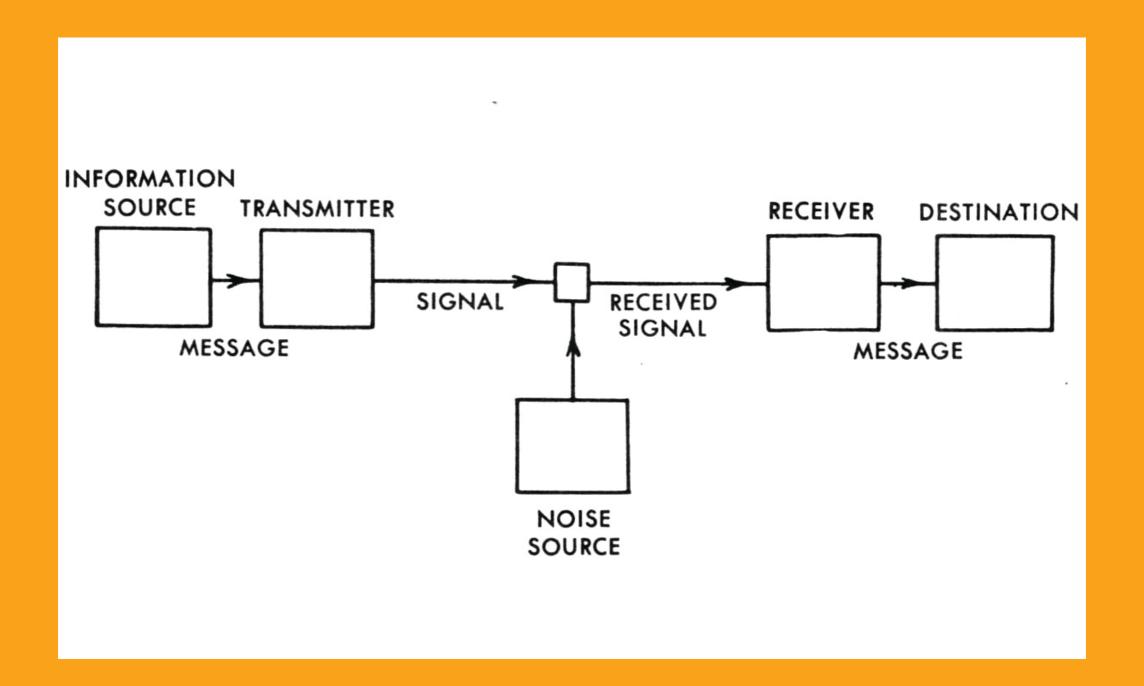

## (+/-) Pendulum

Embodied Physicality Amidst Digital Noise



### The Foucault Pendulum

The Material World Exemplified

# Physicality.

### Machines.



## The Information Age

Computing, New Media & Big Data

Flux.

## Malleability.



#### Physical vs. Digital Location

In a connected world, what is location's relevance?





#### Collaborative Location

Participatory Web Application



#### Collaborative Location

Participatory Web Application

### Subthemes



## Heart

Individuals & Humanity



# Harmony

Interconnectedness & Synergy



## Noise

Information & Communication in the Digital Age

# Final Thoughts



## Information Theory

How does connectivity increase noise?

#### pendulum.raphaelarar.com